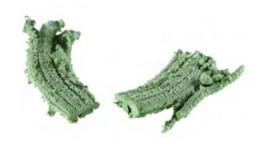

# EPDM Rubber Mulch is 100% dyed through

### 100% dyed through and stable

EPDM Rubber Mulch surfaces remain colour and feature stable in every weather and when subject to considerable mechanical strain.