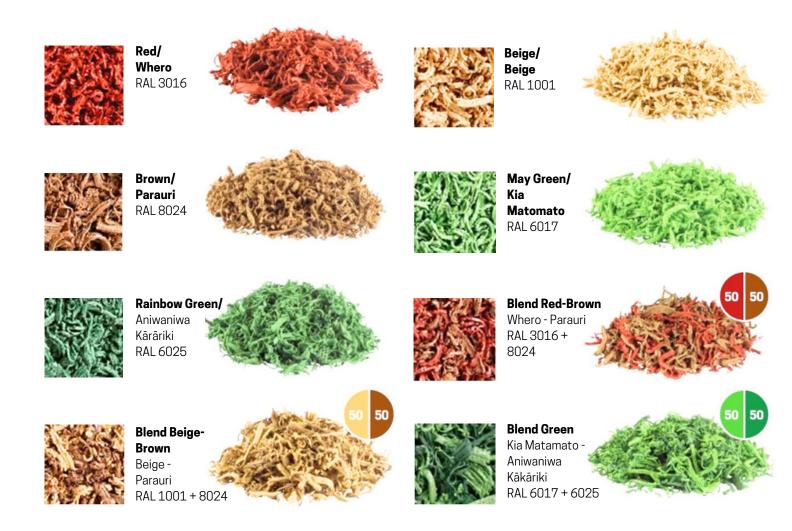

## **Playtop EPDM Rubber Mulch Colours**

**Playtop EPDM Rubber Mulch** is available in five different colours. The blends are each made up of 50% of the corresponding colour and come readily blended.