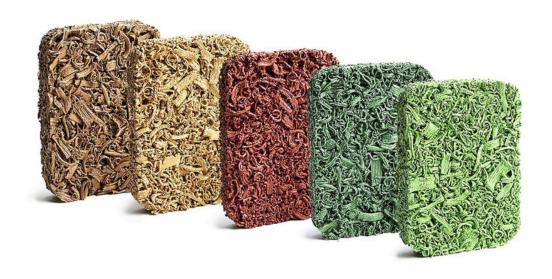

## **Playtop EPDM Rubber Mulch Colours**

**Playtop EPDM Rubber Mulch** is available in five different colours. The blends are each made up of 50% of the corresponding colour and come readily blended.